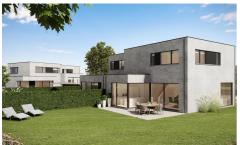

## Terrain

Ground area: 324,00 m<sup>2</sup> Garden: Yes (223,00 m<sup>2</sup>)

#### Layout

Living room: 45,00 m<sup>2</sup> Kitchen: 14,00 m<sup>2</sup>, hyper equipped Bedroom 1: 13,00 m<sup>2</sup> Bedroom 2: 12,20 m<sup>2</sup> Bedroom 3: 9,60 m<sup>2</sup> Toilets: 2 Terrace: 23,65 m<sup>2</sup> Laundry: Yes Cellar: Yes Ventilated space: Yes