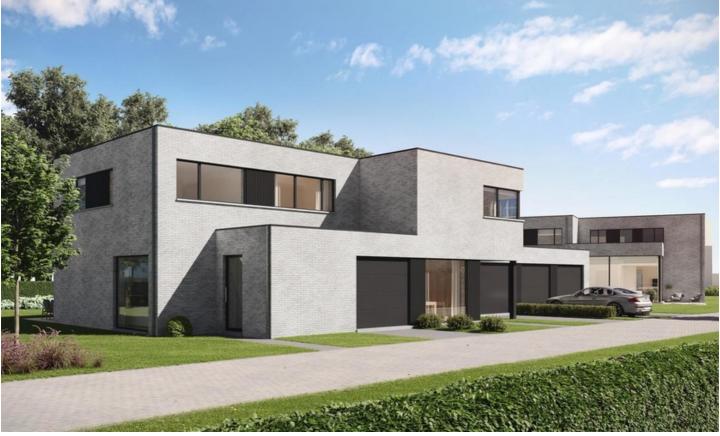

## For sale - Semi-detached house

Ref. 4265310

Sold

Antwerpsesteenweg 395 B4, 2390 Malle

Number of bedrooms: 3 Number of bathrooms: 1 Garages: 1 Availability: at delivery Surf. Living: 169m<sup>2</sup> Surf. Plot: 324m<sup>2</sup> Surf. terrace: 24m<sup>2</sup>

# Building

Habitable surface: 169,00 m<sup>2</sup> Fronts: 3 Construction year: 2021 State: New development Number of floors: 2 Type roof: Flat roof

# Parking

Garage: 1 Parkings outside: Yes Parkings inside: Yes