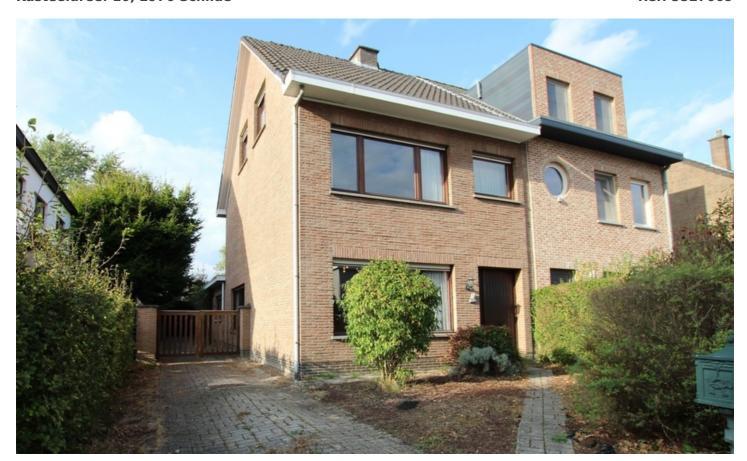

# For sale - House Kasteeldreef 10, 2970 Schilde

Sold

Ref. 5527009

Number of bedrooms: 4 Number of bathrooms: 1

Garages: 1

Availability: at the contract

Surf. Living: 167m<sup>2</sup> Surf. Plot: 354m<sup>2</sup>

## **Building**

Habitable surface: 167,00 m<sup>2</sup>

Fronts: 3

Construction year: 1978 State: To be renovated Main area: 167 m<sup>2</sup>

Front width: 6,00 m

Type roof: Saddle roof

Orientation rear: North

### **Terrain**

Ground area: 354,00 m<sup>2</sup>

Garden: Yes

Orientation terrace 1: North-west